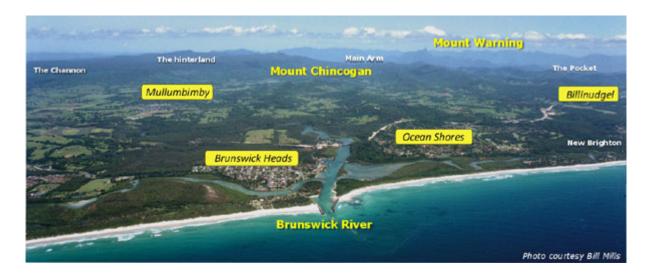

Situated in the delightful Brunswick Valley in the Northern Rivers of New South Wales our parish includes the towns of Mullumbimby, Ocean Shores and the surrounding villages of Brunswick Heads, Bayside, Billinudgel, New Brighton, South Golden Beach, Fern Beach, The Pocket, Yelgun and Main Arm.